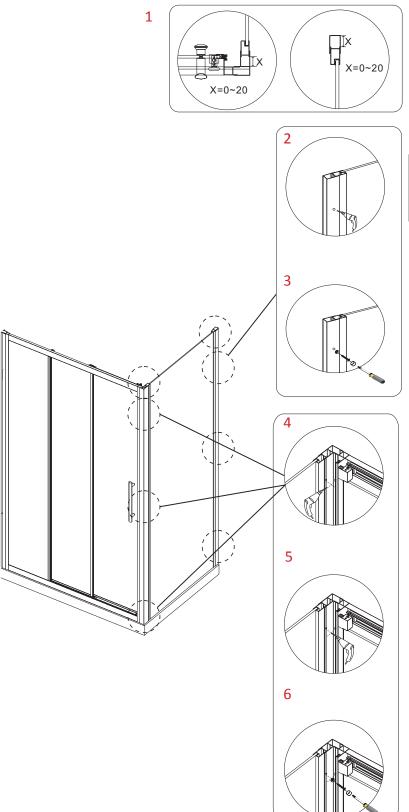

### Fixing corner post and receiver

Step 1 - The corner post and wall recievers have innner adjustment. As shown, adjust these so the return panel and door are parallel to the outer edges of the tray.

Using a level ensure -

The corner post is vertically plumb. and aligned with the wall receivers on both the door and return.

Step 2 - Drill 3 x 3mm holes down the length of the wall receiver. Drill through the Return Panel frame and through the inside of the wall reciever.

Step 3 - Install the screw retaining collar onto the 4x12mm (x6) screws.

Install the screws into the 3mm holes. Install the cover caps.

Step 4 - Working from the INSIDE of the shower. Mark and drill 3 x 3mm holes down the length corner post on the DOOR frame side. Drill throught the post and into the frame.

Step 4 - Working from the INSIDE of the shower. Mark and drill 3 x 3mm holes down the length corner post on the RETURN frame side. Drill throught the post and into the frame.

Step 6 - Wokrking from the INSIDE of the shower. Install the screw retaining collars onto the 4x12mm (x6) screws.

Install the screws into the 3mm holes.

Install the cover caps.