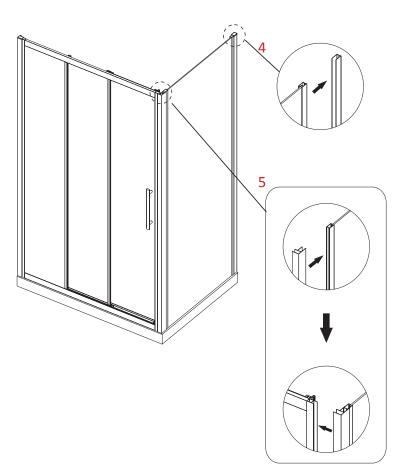

Step 5 - LOOSELY fit the corner post over the Return panel, then slide the corner post and return panel over the door frame vertical extrusion.

#### Ensure the following -

The return panel and door are parrallel to the outer edges of the tray.

The Corner post is vertically plumb and aligned with the wall recievers on both the door and return panel side.