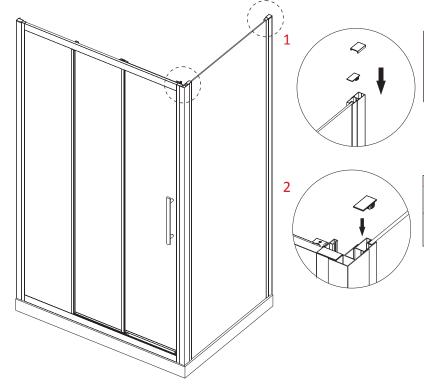

#### Step 1 -

Push fit the top cappings into the top corner of the frame (x2)

Push fit the top cappings into the top of the corner post (x2)

#### Step 3 -

Apply a bead of Silicone to the OUTSIDE perimiter of the shower.

#### WARNING -

Silicone Sealant should only be applied to the OUTSIDE perimiter of the shower.

Installing silicone inside the shower can cause blockage of water and leakage, and WILL cause mould build up.