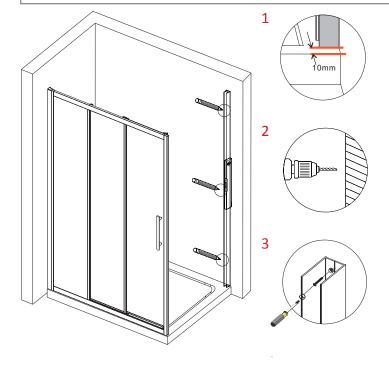

# Installing wall receiver

Before Installing the wall receivers the shower tray and wall liner must be installed in accordance with the seperate instruction manual.

Step 1 - Measure and mark on the wall surface 10mm INSIDE of the outer edge of the tray. Both sides of the tray.

Place the wall receiver on this mark.

Ensure the wall reciever is

vertically plumb with a level, and mark hole positions on wall surface.

Step 2 - Drill 3m Pilot holes.

Step 3 -If the walls are hollow, drill a 6mm hole, and install the hollow wall anchors.

If you have solid timber fixings (preferable), drill a 3mm pilot hole through the wall surface

Fix the wall reciever to the wall linings.

Step 4 -Install the return panel INTO the wall receiver. Leave this LOOSELY fitted.