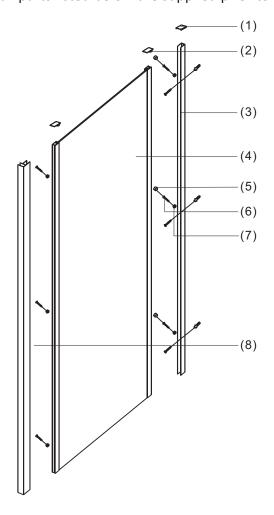

#### **PARTS LIST**

| Part<br>Number | Description (QTY)               |
|----------------|---------------------------------|
| 1              | Vertical frame cover caps (2)   |
| 2              | Wall receiver cover caps (2)    |
| 3              | Wall receiver (1)               |
| 4              | Fixed glass panel (1)           |
| 5              | Fixing screw cover caps (6)     |
| 6              | Fixing screws 4mmx10mm (6)      |
| 7              | Cover cap retaining collars (6) |
| 8              | Corner post (1)                 |