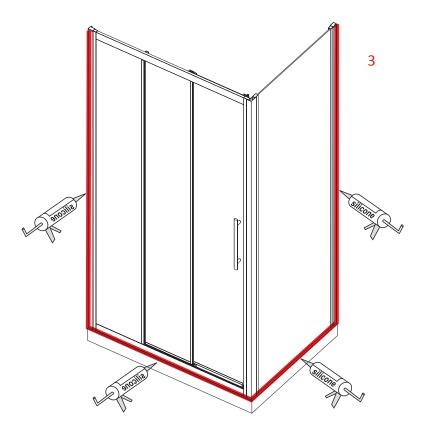

#### Step 3 -

Apply a bead of Silicone to the OUTSIDE perimiter of the shower.

#### WARNING -

Silicone Sealant should only be applied to the OUTSIDE perimiter of the shower.

Installing silicone inside the shower can cause blockage of water and leakage, and WILL cause mould build up.