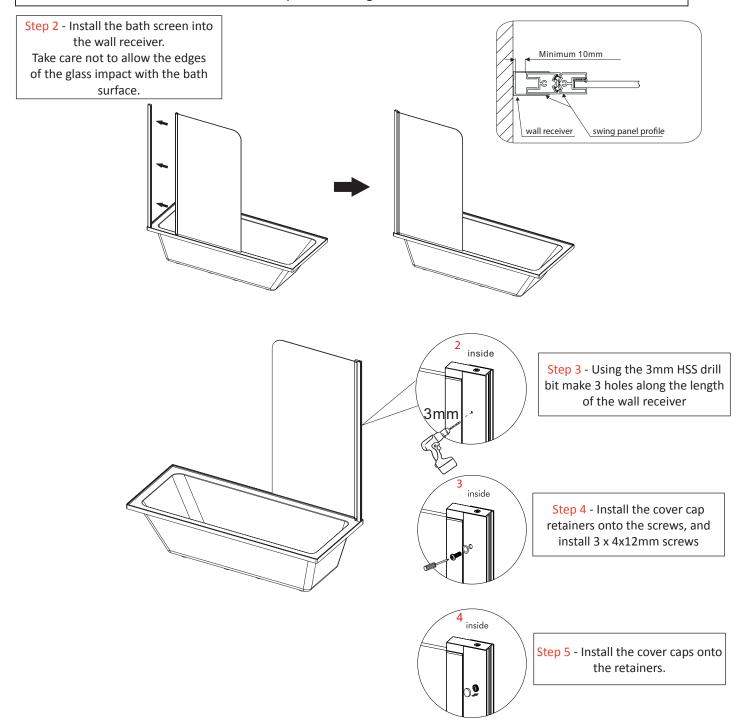

## Installing the glass panel

Step 1 - Install the fixed glass panel into the wall receiver.

The wall receiver provides a degree of inner adjustment for walls which are not vertically plumb

Ensure that the bottom of the glass panel is parallel to the top surface of the bath. Then ensure that there is a minimum of 10mm overlap between the wall reciever and the fixed glass panel extrusion.

As per the the diagram below.