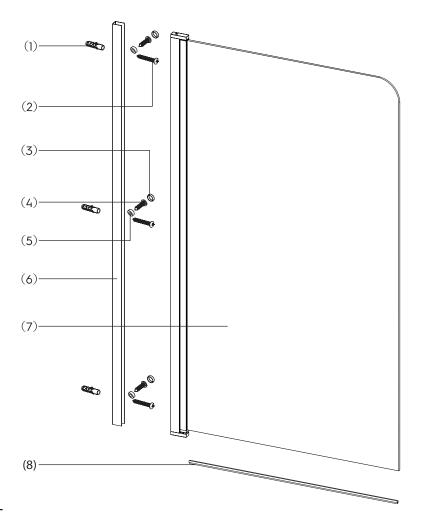

### PARTS LIST

| Part<br>Number | Description (QTY)            |
|----------------|------------------------------|
| 1              | Hollow wall plugs (3)        |
| 2              | Fixing screws 4mm x 30mm (3) |
| 3              | Screw cover caps (3)         |
| 4              | Fixing screws 4mm x 12mm (3) |
| 5              | Cover cap retainers (3)      |
| 6              | Wall receiver (1)            |
| 7              | Glass swing panel (1)        |
|                |                              |

| Part<br>Number | Description (QTY)    |
|----------------|----------------------|
| 8              | Bottom drip seal (1) |

## Installing the glass panel

Step 1 - Install the fixed glass panel into the wall receiver.

The wall receiver provides a degree of inner adjustment for walls which are not vertically plumb

Ensure that the bottom of the glass panel is parallel to the top surface of the bath. Then ensure that there is a minimum of 10mm overlap between the wall reciever and the fixed glass panel extrusion.

As per the the diagram below.

## Installing seals

Step 1 - Insert the drip seal onto the bottom of the fixed glass panel.