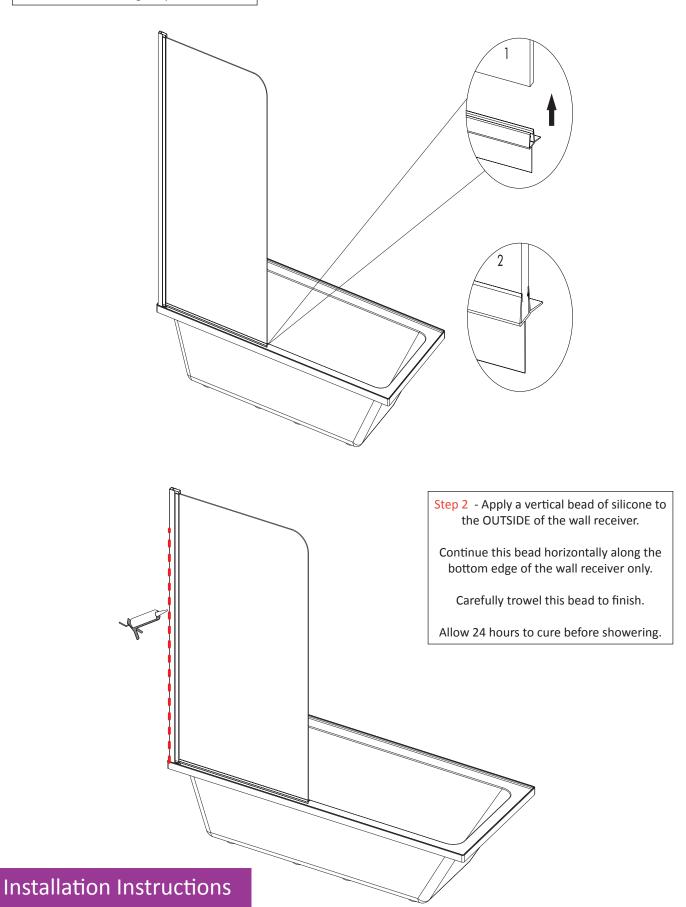

## Installing seals

Step 1 - Insert the drip seal onto the bottom of the fixed glass panel.

### Installation Instructions