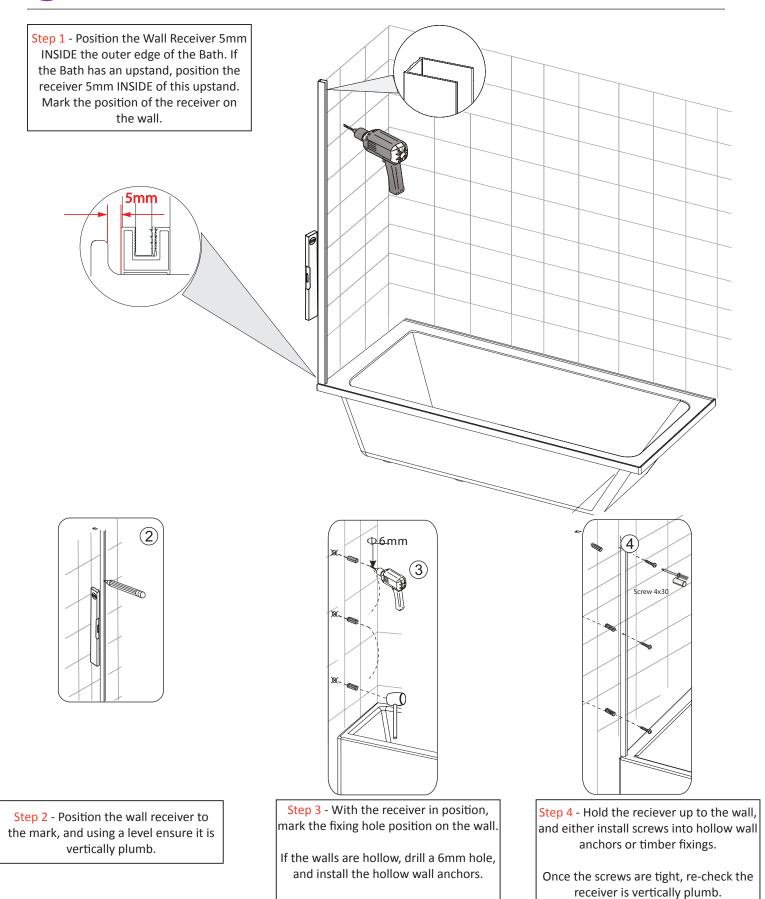

### Installing the wall receiver

If you have solid timber fixings, drill a 3mm pilot hole through the wall surface.