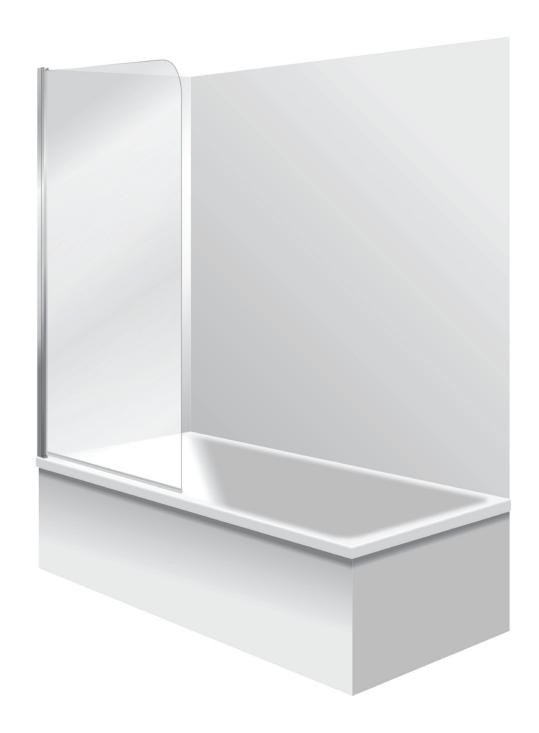

## INSTALLATION GUIDE Single Swing Panel Bath Screen

#### **IMPORTANT**

This bath screen is designed to be installed in either a RH fixed or LH fixed position.

The images used in this document depict a LH fixed installation. If you are installing this bath screen in a RH fixed position, all aspects of the installation are identical, but are a refelction of the images shown.