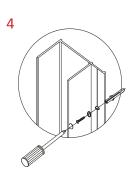

#### Step 3 -

Install the handle onto the sliding glass panel. Ensure that all clear silicone seals are in place prior to tightening the handle onto the glass.