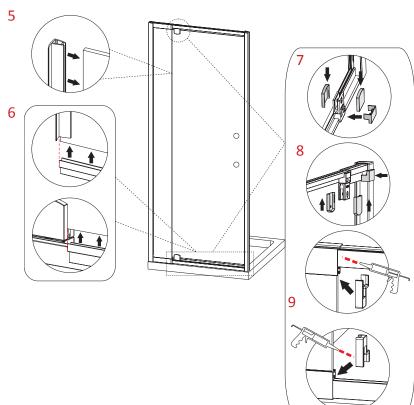

### Installing wall receivers

Before installing the wall receivers, the shower tray and wall liner must be installed in accordance with the separate instruction manual.

1 10mm

2

Step 1 - Measure and mark on the wall surface 10mm INSIDE of the outer edge of the tray. Repeat on the other side of the tray.

Place the wall receiver <u>WITH ITS FLANGE LOCATED</u> <u>ON THE INSIDE OF THE SHOWER</u> on this mark.

Ensure the wall receiver is vertically plumb using a

Step 2 - Drill 3mm pilot holes.

Step 3 - If the walls are hollow, drill a 6mm hole, and install the hollow wall anchors.

If you have solid timber fixings (preferable), drill a 3mm pilot hole through the wall surface.

Step 4 - Install screws through wall receivers and into wall/ anchors. Run a small "eyebrow" bead of silicone onto the thread as you insert the screw.

CAUTION ONLY INSTALL 1 WALL RECEIVER AT THIS STAGE

### 6

### Frame installation

Step 1 - Loosely install the second wall receiver to the door frame, ensure the FLANGE IS LOCATED ON THE INSIDE OF THE SHOWER

Step 2 - Lift the complete door frame and loosely fitted wall receiver onto the tray

Step 3 - Expand the frame so it fits tightly between the walls.

Measure and mark on the wall surface 10mm INSIDE of the outer edge of the tray. Repeat on the other side of the tray.

Place the wall receiver on this mark.

Ensure the wall receiver is vertically plumb using a level and mark hole positions on wall surface. Repeat the fixing process for the first wall receiver.

Step 4 - Using a level, check the top of the frame is level. Then ensure that the glass is square with the door frame both horizontally and vertically along the closing jam. If the glass and framework are not square, the glass can catch on the frame, and prohibit closing opening, and damage the glass or frame.

**Step 5** - Working from the INSIDE of the shower.

Dril 3 x 3mm holes through the wall receiver and into the door frame extrusion.

Install screws / cap retaining collars through wall receivers and into the wall anchors or wall. Run a small "eyebrow" bead of silicone onto the thread as you insert the screw.

Install the screw cover caps.

Step 6 - Working from the INSIDE of the shower.

Repeat Step 5 on the other second wall receiver

### Fixing door frame

Step 1 - Working from the OUTSIDE of the shower drill a 3mm hole down through the pre-drilled holes in the top frame, and through to inner frame.

Step 2 - Install 2 x 4mmx10mm into the holes.

Step 3 - Working from the INSIDE of the shower mark a position 20mm inside the edge bottom OUTER door frame , and drill 1 x 3mm hole through the outer and inner frame.

Step 4 - Install a 4 x 10mm screw, rtaining coller, and cap into the hole.

#### Sten 5 -

Install the weatherseal to the fixed glass panel

Step 6 - Install Bottom Seal A and B to the bottom of the door glass panel

Step 7 - Install the inner and outer cover caps to the top hinge pivots

Step 8 - Install the inner and outer cover caps to the bottom hinge pivots

Step 9 - On the top and bottom door frame, there is a joint between where the outer frame, and inner frame slide in and out.

Install a small bead of silicone right around this joint, both internally and externally.