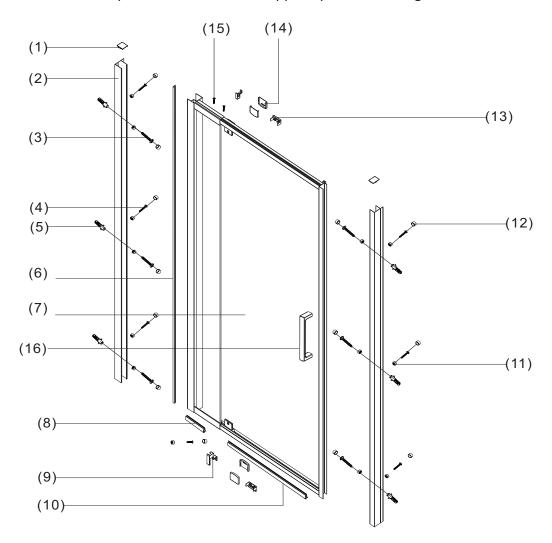

### **PARTS LIST**

| Part<br>Number | Description (QTY)             |
|----------------|-------------------------------|
| 1              | Vertical Frame Cover Caps (2) |
| 2              | Wall Receiverss (2)           |
| 3              | Fixing Screws 4mmx30mm (6)    |
| 4              | Fixing Screws 4mmx16mm (6)    |
| 5              | Hollow Wall Anchors (6)       |
| 6              | Vertical Weather Seal (1)     |
| 7              | Glass Door Panel (1)          |
| 8              | Bottom Seal A (1)             |

| Part<br>Number | Description (QTY)                |
|----------------|----------------------------------|
| 9              | Guide Rail Covers L+R (2)        |
| 10             | Bottom Seal B (1)                |
| 11             | Cover Cap Retaining Collars (13) |
| 12             | Fixing Screw Cover Caps (13)     |
| 13             | Pivot Hinge Covers Small (2)     |
| 14             | Pivot Hinge Covers Large (4)     |
| 15             | Fixing Screws 4mmx10mm (3)       |
| 16             | Door Handle (1)                  |
|                |                                  |