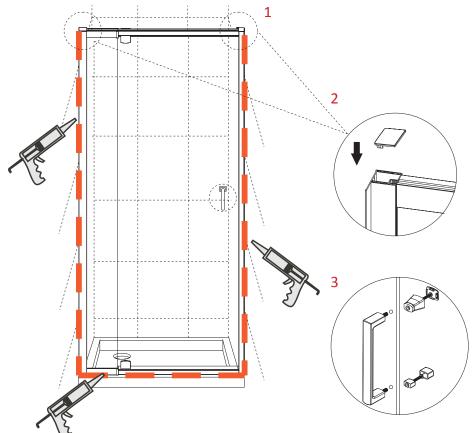

### Handle and sealant installation

#### Step 1 -

Apply a bead of silicone to the OUTSIDE perimeter of the shower.

Apply a bead to the ouside of the framework joints as shown.

#### Step 2 -

Push fit the top cappings into the top corners of the frame (x2)

#### Step 3 -

Install the handle onto the sliding glass panel. Ensure that all clear silicone seals are in place prior to tightening the handle onto the glass.

#### WARNING -

Silicone sealant should only be applied to the OUTSIDE perimeter of the shower. Installing silicone inside the shower can cause blockage of water and leakage, and WILL cause mould build up.