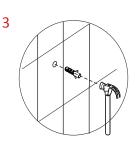

**Step 5** - Working from the INSIDE of the shower.

Dril 3 x 3mm holes through the wall receiver and into the door frame extrusion.

Install screws / cap retaining collars through wall receivers and into the wall anchors or wall. Run a small "eyebrow" bead of silicone onto the thread as you insert the screw.

Install the screw cover caps.

Step 6 - Working from the INSIDE of the shower.

Repeat Step 5 on the other second wall receiver