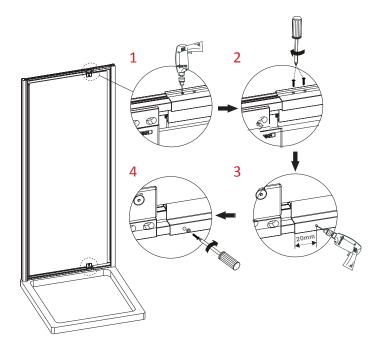

#### Sten 5 -

Install the weatherseal to the fixed glass panel

Step 6 - Install Bottom Seal A and B to the bottom of the door glass panel

Step 7 - Install the inner and outer cover caps to the top hinge pivots

Step 8 - Install the inner and outer cover caps to the bottom hinge pivots

Step 9 - On the top and bottom door frame, there is a joint between where the outer frame, and inner frame slide in and out.

Install a small bead of silicone right around this joint, both internally and externally.

Then install the cover caps over the silicone bead, and clean off any excess silicone thoroughly.