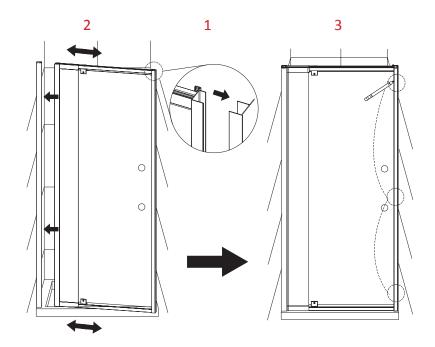

### Frame installation

Step 1 - Loosely install the second wall receiver to the door frame, ensure the FLANGE IS LOCATED ON THE INSIDE OF THE SHOWER

Step 2 - Lift the complete door frame and loosely fitted wall receiver onto the tray

Step 3 - Expand the frame so it fits tightly between the walls.

Measure and mark on the wall surface 10mm INSIDE of the outer edge of the tray. Repeat on the other side of the tray.

Place the wall receiver on this mark.

Ensure the wall receiver is vertically plumb using a level and mark hole positions on wall surface. Repeat the fixing process for the first wall receiver.

Step 4 - Using a level, check the top of the frame is level. Then ensure that the glass is square with the door frame both horizontally and vertically along the closing jam. If the glass and framework are not square, the glass can catch on the frame, and prohibit closing opening, and damage the glass or frame.