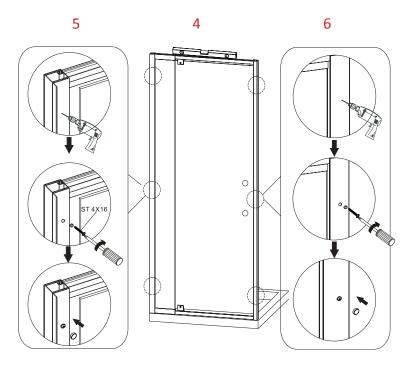

**Step 5** - Working from the INSIDE of the shower.

Dril 3 x 3mm holes through the wall receiver and into the door frame extrusion.

Install screws / cap retaining collars through wall receivers and into the wall anchors or wall. Run a small "eyebrow" bead of silicone onto the thread as you insert the screw.

Install the screw cover caps.

Step 6 - Working from the INSIDE of the shower.

Repeat Step 5 on the other second wall receiver

### Fixing door frame

Step 1 - Working from the OUTSIDE of the shower drill a 3mm hole down through the pre-drilled holes in the top frame, and through to inner frame.

Step 2 - Install 2 x 4mmx10mm into the holes.

Step 3 - Working from the INSIDE of the shower mark a position 20mm inside the edge bottom OUTER door frame , and drill 1 x 3mm hole through the outer and inner frame.

Step 4 - Install a 4 x 10mm screw, rtaining coller, and cap into the hole.