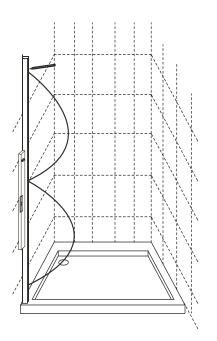

### Frame installation

Step 1 - Loosely install the second wall receiver to the door frame, ensure the FLANGE IS LOCATED ON THE INSIDE OF THE SHOWER

Step 2 - Lift the complete door frame and loosely fitted wall receiver onto the tray

Step 3 - Expand the frame so it fits tightly between the walls.

Measure and mark on the wall surface 10mm INSIDE of the outer edge of the tray. Repeat on the other side of the tray.

Place the wall receiver on this mark.

Ensure the wall receiver is vertically plumb using a level and mark hole positions on wall surface. Repeat the fixing process for the first wall receiver.

Step 4 - Using a level, check the top of the frame is level. Then ensure that the glass is square with the door frame both horizontally and vertically along the closing jam. If the glass and framework are not square, the glass can catch on the frame, and prohibit closing opening, and damage the glass or frame.