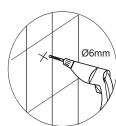

### Installing wall receivers

Before installing the wall receivers, the shower tray and wall liner must be installed in accordance with the separate instruction manual.

1 10mm

2

Step 1 - Measure and mark on the wall surface 10mm INSIDE of the outer edge of the tray. Repeat on the other side of the tray.

Place the wall receiver <u>WITH ITS FLANGE LOCATED</u> <u>ON THE INSIDE OF THE SHOWER</u> on this mark.

Ensure the wall receiver is vertically plumb using a

Step 2 - Drill 3mm pilot holes.

Step 3 - If the walls are hollow, drill a 6mm hole, and install the hollow wall anchors.

If you have solid timber fixings (preferable), drill a 3mm pilot hole through the wall surface.

Step 4 - Install screws through wall receivers and into wall/ anchors. Run a small "eyebrow" bead of silicone onto the thread as you insert the screw.