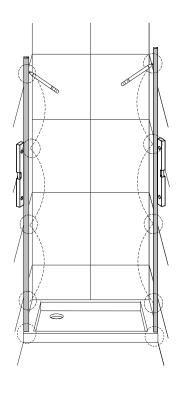

### **Product Orientation**

The images in this manual show an ALCOVE (3 sided) shower door installtion. The images also show a LH FIXED door, which means that the fixed (non moving) glass panel is on the left hand side when looking directly at the shower.

The door is completely reversable from LH to RH fixed. Simply flip the door assembly over to change from LH to RH fixed etc. Please note the installation steps and practices are identical in every way, but if you are installing in a RH fixed orientation it will be a reflection of what is shown in the images in this manual.

**LEFT HAND FIXED** 

**RIGHT HAND FIXED** 