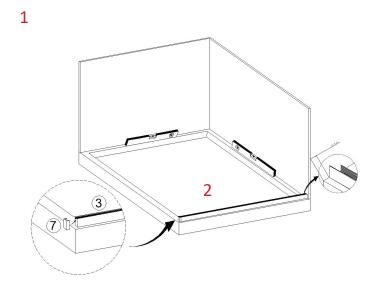

## Installing glass channels

IMPORTANT - If you are installing this panel onto a shower tray -

1. You must ensure that the area exposed to water beyond the perimeter of the tray is waterproofed in accordance with local and national building regulations. A walk in panel with an exposed entrance does not qualify as a shower enclosure, failure to correctly waterproof areas of flooring or walls will lead to leakage and damage.

Step 1 - Using a level, ensure the tray is level along all 4 edges prior to channel installation.

Step 2 - Place the bottom channel onto the tray. Ensure the drain holes are positioned on the INSIDE of the showering area.

Position so the channel is running parallel to the front edge of the tray or tile joints. Ensure the end of the channel meets the wall linings.

Mark the position of the channel.

Remove the channel and run a silicone bead along the bottom of the channel. Install the channel onto the tray and bead off excess silicone.

Apply a small bead of silicone to the end of the channel and install the end cap.

IMPORTANT - If you are installing the doorset onto a TILED WALL and an ACRYLIC TRAY the <u>wall</u> channels should be installed to the wall lining PRIOR TO TILING.