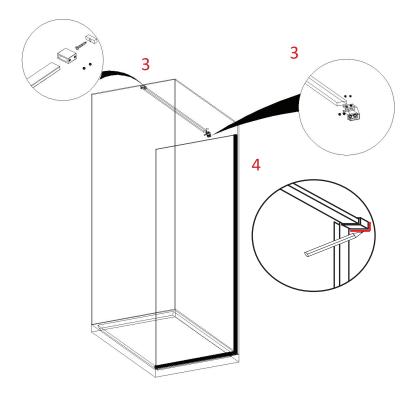

## Fitting the support bar

1

Step 1 - Fit the retaining brackets to the top edge of the each glass panel.

Step 2 - Measure the distance from the end of the retaining bracket to the wall lining. Add on the depth of the bracket to the length of the bar, and trim the bar to fit.

Step 3 - Slide the mounting block onto each end of the support bar and install the support bar onto the retaining clip. Tighten the screws which fasten the clips to the bar.

Step 4 - Position the mounting block against the wall linings and mark it's position by tracing the outline of the block onto the wall linings.

Also check the support bar is level.

- Step 5 Remove the support bar from the glass.
- a. Remove the inner bracket from the wall mounting block.
- b. Place the inner block in the marked position.
- c. Drill a 3.5mm through the wall lining, where the inner bracket hole sits against the lining.
- d. Mount the mounting block inner to to the
- e. Slide the mounting block back on the bar, and refit the bar to the glass panels.
- f. Slide the block over the inner bracket and tighten the fixing screws.
- g. Fasten the glass clips to the bar.