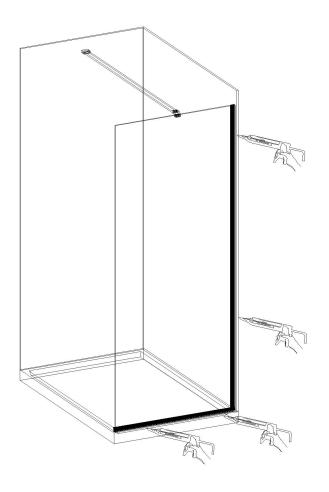

### **Product Orientation**

This instruction document is designed for both a LH fixed and RH fixed panel installation. The images in this manual depict a RH fixed panel installation. if you are installing the panel in a LH fixed installation steps are identical just a reflection of the items shown.

## Installing glass

IMPORTANT - Prior to installing the glass panel, place a level onto the top edge of the bottom glass channel and ensure the channel is level. If the channel is not exactly level, when the glass is installed it will not finish level at the top, and the panel will not be vertically plumb.

To compensate for this, inside the seal package there are clear silicone rubber packers. You can cut these again if required and use them to pack up the glass panel until the glass is level.

WARNING - Take care when lifting and installing the glass panel. This panel is safety glass which is very strong on its face, but its edges are highly sensitive to impact.

It is recommended that safety glasses are worn, and also use glazing suction tools when lifting and placing the glass into the channel.

Step 1 - Place glass hinged panel into the wall and floor channel.

Using a level - check the panel is vertically plumb and level on the top edge.

If it is not, remove the panel and use the clear silicone flat packers to pack the glass up until it is plumb.

Step 2- Install the glass wedge seal on the OUTSIDE of the glass panels along the floor and wall channels.