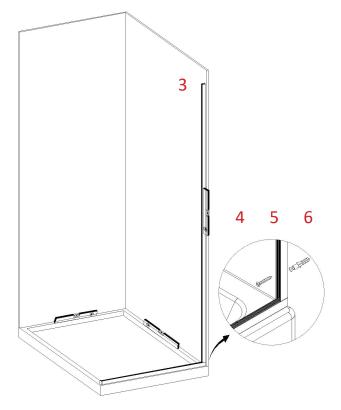

Step 3- Place the wall channel <u>onto the top</u> of the floor channel and align. Then using a level ensure the wall channel is vertically plumb, and mark the hole positions on the wall surface.

Step 4 - Drill 3m pilot holes.

Step 5 -If the walls are hollow, drill a 6mm hole and install the hollow wall anchors.

If you have solid timber fixings (preferable), drill a 3mm pilot hole through the wall surface.

Step 6 - Install screws through wall receivers and into wall/ anchors.

Run a small "eyebrow" bead of silicone onto the thread as you insert the screw.