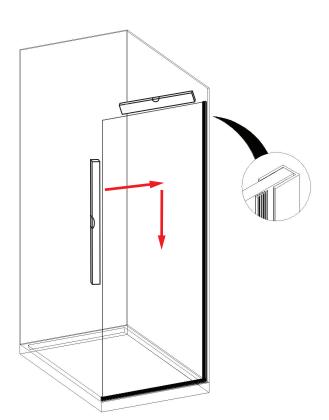

## Installing glass

IMPORTANT - Prior to installing the glass panel, place a level onto the top edge of the bottom glass channel and ensure the channel is level. If the channel is not exactly level, when the glass is installed it will not finish level at the top, and the panel will not be vertically plumb.

To compensate for this, inside the seal package there are clear silicone rubber packers. You can cut these again if required and use them to pack up the glass panel until the glass is level.

WARNING - Take care when lifting and installing the glass panel. This panel is safety glass which is very strong on its face, but its edges are highly sensitive to impact.

It is recommended that safety glasses are worn, and also use glazing suction tools when lifting and placing the glass into the channel.

Step 1 - Place glass hinged panel into the wall and floor channel.

Using a level - check the panel is vertically plumb and level on the top edge.

If it is not, remove the panel and use the clear silicone flat packers to pack the glass up until it is plumb.

Step 2- Install the glass wedge seal on the OUTSIDE of the glass panels along the floor and wall channels.

**Optional** - If additional strength is required, prior to installing the wedge seals a smalll bead of silicone can be applied between the glass and the wall channel. Ensure any excess sealant is removed immediately.