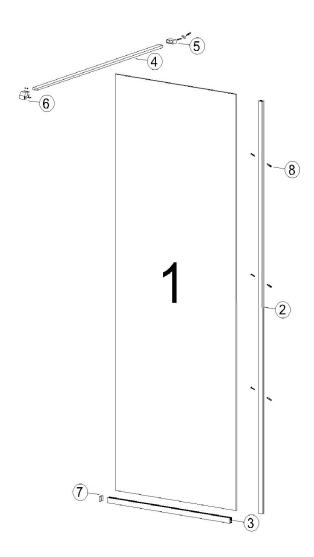

# **Contents Supplied**

Please ensure that all parts listed below are supplied prior to starting installation

#### PARTS LIST

| Part<br>Number | Description (QTY)                      |
|----------------|----------------------------------------|
| 1              | Glass Panel (1)                        |
| 2              | Wall Receiver Channel (1)              |
| 3              | Bottom Channel (1)                     |
| 4              | Support Bar (1)                        |
| 5              | Support Bar Wall Mounting Brackets (2) |
| 6              | Support Bar Mounting Bracket (1)       |
| 7              | Bottom Channel End Cap (1)             |
| 8              | Fixings (3)                            |