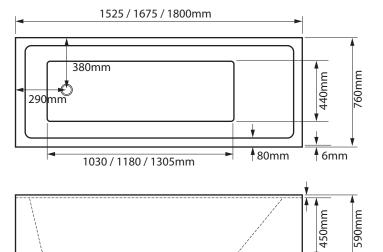

## SKUs

FSBTHVIDA1525 - FREESTANDING VIDA BATH 1525X760X590 FSBTHVIDA1675 - FREESTANDING VIDA BATH 1675X760X590 FSBTHVIDA1800 - FREESTANDING VIDA BATH 1800X760X590

by noueray