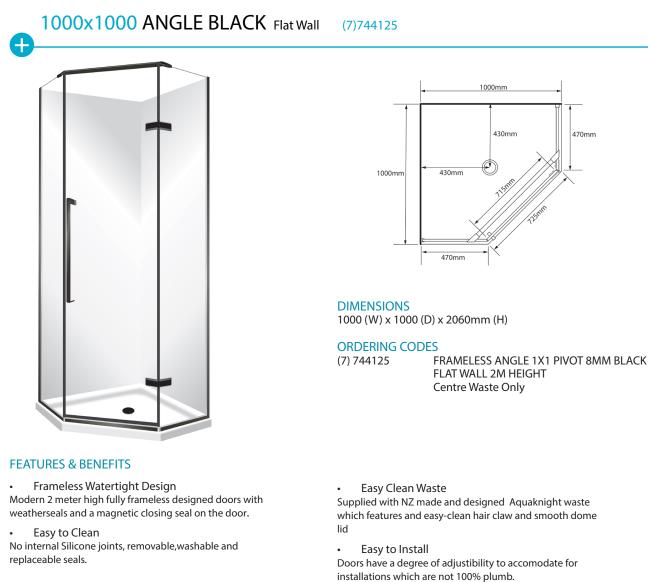

# **NDESSO**

## EDGE SHOWERS

#### European styling. Affordable pricing.

Give your bathroom the edge with these modern semi-frameless shower enclosures that incorporates leak-free seals, high quality alloy components, and easy-clean construction. The subtle rounded square trims soften the look ensuring these showers will fit in with any bathroom whilst giving it a modern look. All components are covered by a 10-year complete coverage warranty for silva while coloured coatings are covered by a 5-year warranty".